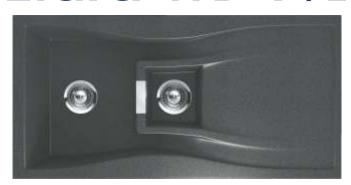

## Elara WB 1½

| Overall Size          | Bowl Size          | Veg Bowl Size      |
|-----------------------|--------------------|--------------------|
| 1000 mm x 500 mm      | 334 x 435 x 184 mm | 170 x 173 x 138 mm |
| 39½ inch x 19.68 inch | 13 x 17 x 7½ inch  | 6¾ x 6¾ x 5½ inch  |