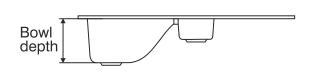

## Elara WB 1½

| Overall Size          | Bowl Size          | Veg Bowl Size      |
|-----------------------|--------------------|--------------------|
| 1000 mm x 500 mm      | 334 x 435 x 184 mm | 170 x 173 x 138 mm |
| 39½ inch x 19.68 inch | 13 x 17 x 7½ inch  | 6¾ x 6¾ x 5½ inch  |