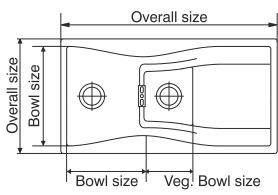

## Elara WB 1½

| Overall Size          | Bowl Size          | Veg Bowl Size      |
|-----------------------|--------------------|--------------------|
| 1000 mm x 500 mm      | 334 x 435 x 184 mm | 170 x 173 x 138 mm |
| 39½ inch x 19.68 inch | 13 x 17 x 7½ inch  | 6¾ x 6¾ x 5½ inch  |