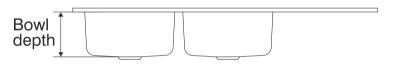

## Luxor

| Overall Size                                          | Bowl Size                              |
|-------------------------------------------------------|----------------------------------------|
| <b>Big</b><br>1550 mm x 545 mm<br>61inch x 21½ inch   | 460 x 460 x 230 mm<br>18 x 18 x 9 inch |
| <b>Small</b><br>1370 mm x 510 mm<br>54 inch x 20 inch | 410 x 410 x 230 mm<br>16 x 16 x 9 inch |