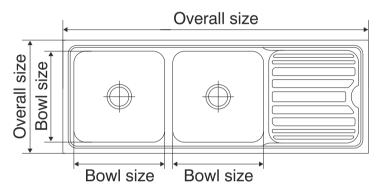

## Luxor

| Overall Size                                          | Bowl Size                              |
|-------------------------------------------------------|----------------------------------------|
| <b>Big</b><br>1550 mm x 545 mm<br>61inch x 21½ inch   | 460 x 460 x 230 mm<br>18 x 18 x 9 inch |
| <b>Small</b><br>1370 mm x 510 mm<br>54 inch x 20 inch | 410 x 410 x 230 mm<br>16 x 16 x 9 inch |