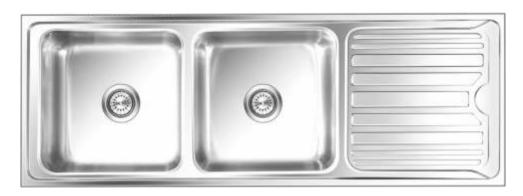

## Luxor

| Overall Size                                          | Bowl Size                              |
|-------------------------------------------------------|----------------------------------------|
| <b>Big</b><br>1550 mm x 545 mm<br>61inch x 21½ inch   | 460 x 460 x 230 mm<br>18 x 18 x 9 inch |
| <b>Small</b><br>1370 mm x 510 mm<br>54 inch x 20 inch | 410 x 410 x 230 mm<br>16 x 16 x 9 inch |