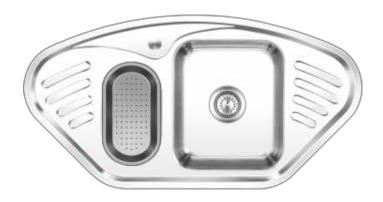

## Monarch

The advantage of Monarch sink is this can fit in corner also.

| Bowl depth | Bowl<br>depth |
|------------|---------------|
|            | _             |

| Overall Size                          | BOWI Size                                | veg Bowl Size                          |
|---------------------------------------|------------------------------------------|----------------------------------------|
| 1040 mm x 535 mm<br>41 inch x 21 inch | 340 x 400 x 200 mm<br>13½ x 15¾ x 8 inch | 180 x 312 x 125 mm<br>7 x 12½ x 5 inch |
|                                       |                                          |                                        |