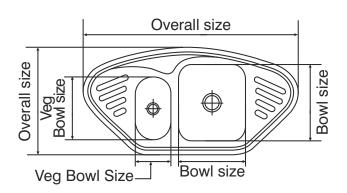

## Monarch

The advantage of Monarch sink is this can fit in corner also.

| Bowl depth | Bowl<br>depth |
|------------|---------------|
|            | _             |

| Overall Size                          | BOWI Size                                | veg Bowl Size                          |
|---------------------------------------|------------------------------------------|----------------------------------------|
| 1040 mm x 535 mm<br>41 inch x 21 inch | 340 x 400 x 200 mm<br>13½ x 15¾ x 8 inch | 180 x 312 x 125 mm<br>7 x 12½ x 5 inch |
|                                       |                                          |                                        |