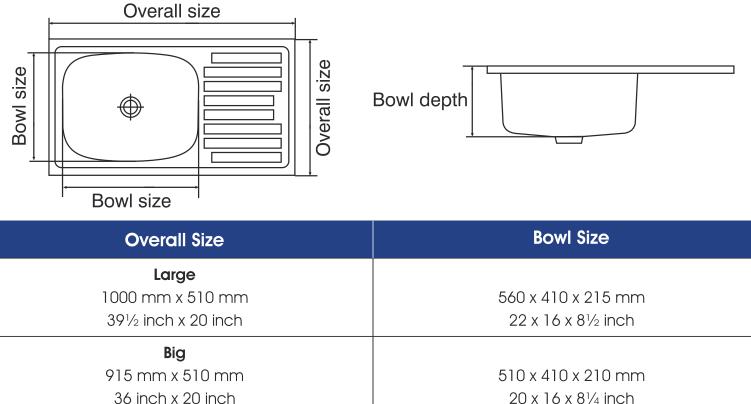

## **Elegance Ultra**

## With tap provision





| Finishes                                                                                                                                                                                                                                                                                                                                            |         |                |
|-----------------------------------------------------------------------------------------------------------------------------------------------------------------------------------------------------------------------------------------------------------------------------------------------------------------------------------------------------|---------|----------------|
| Glossy