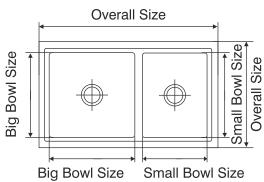

## **Emax**

| Overall Size      | Big Bowl Size       | Small Bowl Size     |
|-------------------|---------------------|---------------------|
| 865 mm x 510 mm   | 412 x 404 x 230 mm  | 310 x 404 x 230 mm  |
| 34 inch x 20 inch | 161/4 x 16 x 9 inch | 121/4 x 16 x 9 inch |