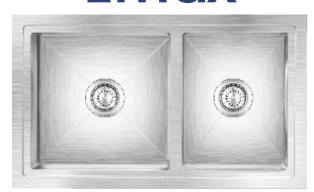

## **Emax**

| Overall Size      | Big Bowl Size       | Small Bowl Size     |
|-------------------|---------------------|---------------------|
| 865 mm x 510 mm   | 412 x 404 x 230 mm  | 310 x 404 x 230 mm  |
| 34 inch x 20 inch | 161/4 x 16 x 9 inch | 121/4 x 16 x 9 inch |